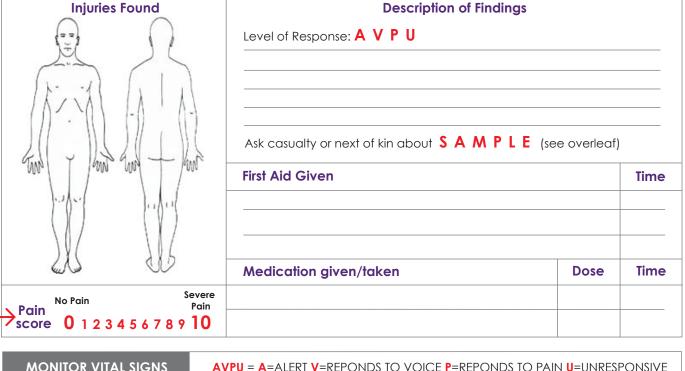

## **CASUALTY EXAMINATION**

| MONITOR VITAL SIGNS           | AVPU = A=ALERT V=REPONDS TO VOICE P=REPONDS TO PAIN U=UNRESPONSIVE |  |  |  |  |  |  |  |  |  |
|-------------------------------|--------------------------------------------------------------------|--|--|--|--|--|--|--|--|--|
| TIME                          |                                                                    |  |  |  |  |  |  |  |  |  |
| Levels of Response<br>A V P U |                                                                    |  |  |  |  |  |  |  |  |  |
| BREATHING RATE                |                                                                    |  |  |  |  |  |  |  |  |  |
| PULSE                         |                                                                    |  |  |  |  |  |  |  |  |  |
| PAIN SCORE FROM 0-10          |                                                                    |  |  |  |  |  |  |  |  |  |