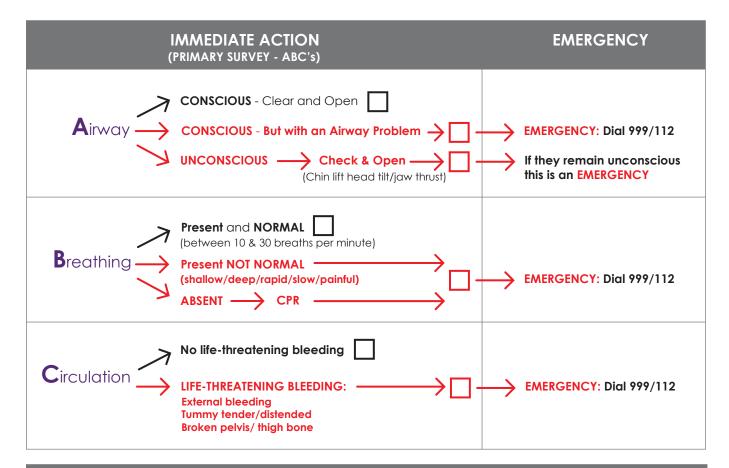

|                       |                                  |
| Clothing description of group: _<br>(i.e. colours rather than brand)<br>                                                |                       |                                  |
| Information on weather:<br>(i.e. in cloud/windy)                                                                        |                       |                                  |
| DIAL 999/11                                                                                                             | 2 ask for POLICE then | request MOUNTAIN RESCUE          |

## ADDITIONAL INFORMATION

ENVIRONMENTAL: Information on the ground conditions e.g. snow/ ice or dangerous location

CASUALTY: \_\_\_\_



## **CASUALTY EXAMINATION**



| MONITOR VITAL SIGNS           | AVPU = A=ALERT V=REPONDS TO VOICE P=REPONDS TO PAIN U=UNRESPONSIVE |  |  |  |  |  |  |  |  |  |
|-------------------------------|--------------------------------------------------------------------|--|--|--|--|--|--|--|--|--|
| TIME                          |                                                                    |  |  |  |  |  |  |  |  |  |
| Levels of Response<br>A V P U |                                                                    |  |  |  |  |  |  |  |  |  |
| BREATHING RATE                |                                                                    |  |  |  |  |  |  |  |  |  |
| PULSE                         |                                                                    |  |  |  |  |  |